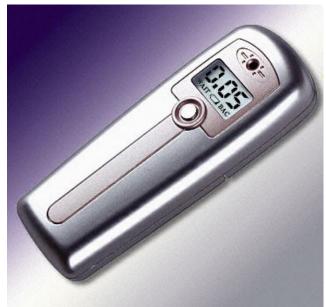

## DIGITAL PERSONAL ALCOHOL DETECTOR – AL-2500

CODE: ATAL2500P

## **FEATURES:**

Alcoscan AL 2500 is a highly sensitive and reliable accuracy alcohol detector, especially useful for self checking the B.A.C.

## **Specifications:**

- Indication of B.A.C.: 0.00 to 0.40% B.A.C. by LCD display
- Warm up time: two minutes
- Normally less than 30 seconds
- Response time: within 2 seconds
- Maximum test times in one minute: 10 times
- Recycle time: 20 seconds
- No need to use mouthpiece
- Sensor: semiconductor-type alcohol sensor
- Power supply: Two 1.5V "AA" size alkaline battery
- Continuous using time without battery change: four hours
- Weights: 85g
- Dimension: 104 x 40 x 20mm (H x W x T)
- Audible warnings: 3 steps beep warning of alcohol detection with LCD display
- Auto power off